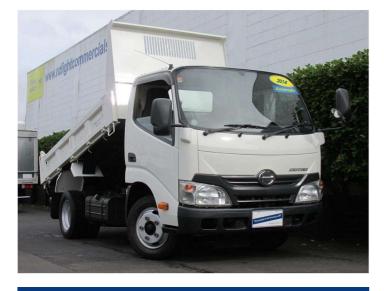

## 2014 Hino Dutro 2000kg Tipper

**Purchase Price** 

Includes GST, Registration & Licensing

## **Top features**

- » 3 Way Dropside Flatdec...
- » ABS Braking
- » Adjustable Steering Co...
- » Air Conditioning
- » Automatic
- » Central Locking
- » Cup Holders
- » Diesel
- » Exhaust Brake

- » Idle Stop/Start
- » Load Adjustable Headli...
- » SRS Airbag
- » Tilt Cab
- » Turbo
- » Power Steering
- » Power Windows

Reg No. Ext Colour White

History

Seats

3 seats

CO2 Emissions

Energy Economy

Stock ID: 6450

NZ Light Commercials NZ Light Commercials | Phone 09 299 9182 | Email sales@nzlightcommercials.co.nz 186 Great South Road, Takanini, Auckland 2112, New Zealand www.nzlightcommercials.co.nz